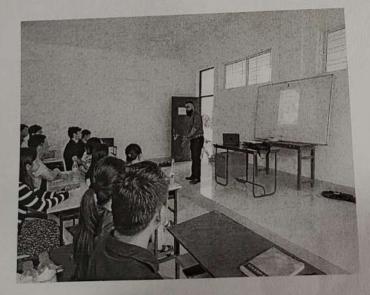

# NEEDP OUTREACH PROGRAMME and Opportunities provided by APIIP for Start-ups in COLLOBORATION WITH DON BOSCO COLLEGE, ITANAGAR: A REPORT

Date: 28<sup>th</sup> Oct, 2022 Time: 1:30 pm– 3:30 pm Venue:Don Bosco College, Itanagar

Arunachal Pradesh Innovation and Investment Park (APIIP) and IIMC-IP in collaboration with

Don Bosco College, Itanagar organized a one-day outreach programme at the college campus to create awareness about the Northeast Entrepreneurship Development Programme and Arunachal Pradesh Entrepreneurship Programme 2.0 as well the various opportunities provided by APIIP.

The outreach was organized to acquaint students on the importance of Entrepreneurship and the benefits of the programme. Students from various departments participated in the program. The programme was spearheaded by Mr. Sadique Mannan, Project Head APIIP and Mr. Manish Mall from IIMCIP along with Asst Prof. from college.