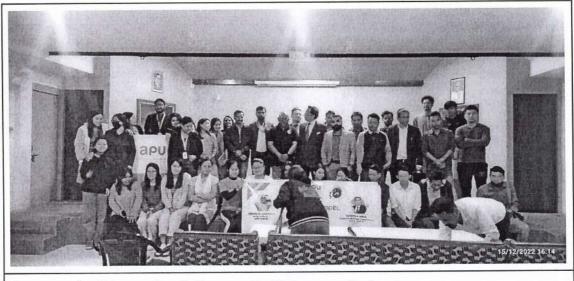

# NEEDP OUTREACH PROGRAMME and Opportunities provided by APIIP for Start-ups in COLLOBORATION WITH DON BOSCO COLLEGE, ITANAGAR: A REPORT

Date: 28<sup>th</sup> Oct, 2022 Time: 1:30 pm– 3:30 pm Venue:Don Bosco College, Itanagar

Arunachal Pradesh Innovation and Investment Park (APIIP) and IIMC-IP in collaboration with

Don Bosco College, Itanagar organized a one-day outreach programme at the college campus to create awareness about the Northeast Entrepreneurship Development Programme and Arunachal Pradesh Entrepreneurship Programme 2.0 as well the various opportunities provided by APIIP.

The outreach was organized to acquaint students on the importance of Entrepreneurship and the benefits of the programme. Students from various departments participated in the program. The programme was spearheaded by Mr. Sadique Mannan, Project Head APIIP and Mr. Manish Mall from IIMCIP along with Asst Prof. from college.

#### **CONCLUSION:**

The programme was successfully held and it gave students an opportunity to know more about Entrepreneurship and NEEDP programme as well as APIIP and how it can be a game changer in the development of our country. There were excellent and brilliant ideas & concepts put forwarded by students and healthy discussions happened.